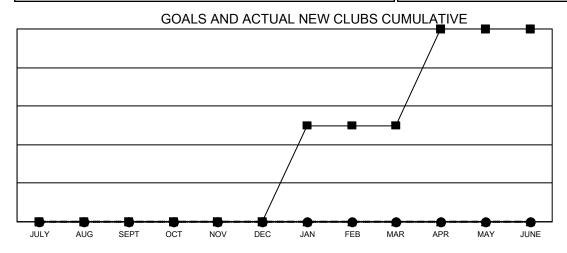

## GMT MONTHLY MEMBERSHIP PROGRESS REPORT

HIP PROGRESS REPORT Results as of: 8/31/2024

Multiple District 60

LOCATION: GUYANA

GMT CA 1

| Clubs         |               |             |               | Members               |                         |                         |                                                    |  |
|---------------|---------------|-------------|---------------|-----------------------|-------------------------|-------------------------|----------------------------------------------------|--|
|               | RESULTS FOR   | R 2024-2025 |               | RESULTS FOR 2024-2025 |                         |                         |                                                    |  |
| QUARTER       | NEW CLUB GOAL | NEW CLUBS   | DROPPED CLUBS | QUARTER MEN           | MBER GROWTH NET<br>GOAL | MEMBER GROWTH<br>ACTUAL | DROPPED<br>MEMBERS ACTUAL<br>(including transfers) |  |
| JULY/AUG/SEPT | 0             | 0           | 0             | JULY/AUG/SEPT         | 9                       | 53                      | 49                                                 |  |
| OCT/NOV/DEC   | 0             | 0           | 0             | OCT/NOV/DEC           | 24                      | 0                       | 0                                                  |  |
| JAN/FEB/MAR   | 1             | 0           | 0             | JAN/FEB/MAR           | 50                      | 0                       | 0                                                  |  |
| APR/MAY/JUNE  | 1             | 0           | 0             | APR/MAY/JUNE          | 63                      | 0                       | 0                                                  |  |

- ■- CURRENT YEAR GOALS FOR NEW CLUBS
- ● CURRENT YEAR ACTUAL NEW CLUBS
- ▲ LAST YEAR ACTUAL NEW CLUBS