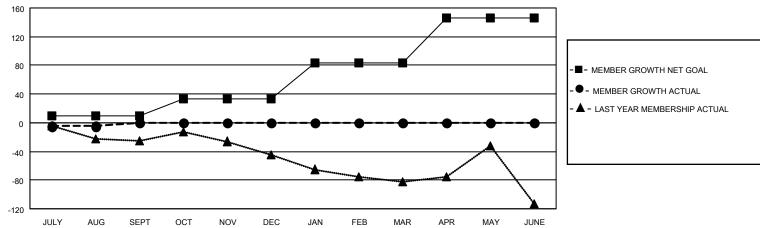

## GMT MONTHLY MEMBERSHIP PROGRESS REPORT

HIP PROGRESS REPORT Results as of: 8/31/2024

Multiple District 60

LOCATION: GUYANA

GMT CA 1

| Clubs         |               |             |               | Members               |                         |                         |                                                    |  |
|---------------|---------------|-------------|---------------|-----------------------|-------------------------|-------------------------|----------------------------------------------------|--|
|               | RESULTS FOR   | R 2024-2025 |               | RESULTS FOR 2024-2025 |                         |                         |                                                    |  |
| QUARTER       | NEW CLUB GOAL | NEW CLUBS   | DROPPED CLUBS | QUARTER MEN           | MBER GROWTH NET<br>GOAL | MEMBER GROWTH<br>ACTUAL | DROPPED<br>MEMBERS ACTUAL<br>(including transfers) |  |
| JULY/AUG/SEPT | 0             | 0           | 0             | JULY/AUG/SEPT         | 9                       | 53                      | 49                                                 |  |
| OCT/NOV/DEC   | 0             | 0           | 0             | OCT/NOV/DEC           | 24                      | 0                       | 0                                                  |  |
| JAN/FEB/MAR   | 1             | 0           | 0             | JAN/FEB/MAR           | 50                      | 0                       | 0                                                  |  |
| APR/MAY/JUNE  | 1             | 0           | 0             | APR/MAY/JUNE          | 63                      | 0                       | 0                                                  |  |

## GOALS AND ACTUAL MEMBERS CUMULATIVE

| DROPPED CLUBS: 0          |    | 18 CLUBS OF 113 ADDED 1 OR MORE | GENDER DISTRIBUTION             |                |     |
|---------------------------|----|---------------------------------|---------------------------------|----------------|-----|
|                           |    | NEW MEMBERS                     | MALE                            | 1,448 (40.48%) |     |
| DROPPED MEMBERS           |    |                                 | FEMALE                          | 2,129 (59.52%) |     |
| DECEASED                  | 6  | CLICK HERE FOR CUMULATIVE       | TOTAL FAMILY UNIT MEMBERS       |                | 135 |
| CLUB CANCELLED 0 OTHER 41 |    | MEMBERSHIP DATA                 | FAMILY MEMBERS PAYING HALF DUES |                | 73  |
| TOTAL                     | 47 |                                 | 000                             |                |     |